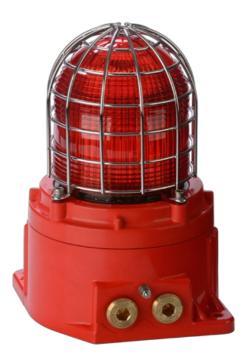

# **GNExB2LD2 Explosion Proof LED Multifunction Beacon**

The GNExB2LD2 is an IECEx & ATEX approved explosion proof high output LED multi-function beacon. The robust IP66 corrosion proof GRP enclosure and extended temperature range ensures suitability for all Zone 1, 2, 21 & 22 hazardous location applications.

The GNExB2LD2 utilises an array of high power Cree® LED's, orientated to optimise visibility in any direction. The beacon can be configured as a steady beacon with a light output of up to 174 candela. Alternatively, for warning applications, five flashing modes, with a light output of up to 338 candela. DC voltage versions feature three remotely selectable stages enabling multiple warnings to be signalled. The field replaceable colour filter enhances the light output and is constructed from UV stable PC. SIL1 compliant to IEC61508 (2010) as standard.

#### Features

- Robust, corrosion proof GRP (glass reinforced polyester) enclosure
- Ingress protection IP66
- Automatic synchronisation on multi-beacon systems
- Choice of five flash rates: 1Hz, 1.5Hz, 2Hz, double and triple flash.
- High and low power Steady modes
- Three remotely selectable stages/channels on DC versions.
- Glass lens & Stainless Steel guard
- UV stable PC field replaceable lens colour filter
- Stainless steel fixings
- Triple cable entries
- Duplicate cable terminations (in & out for daisy-chain installations)
- SIL1 compliant to IEC61508 (2010)