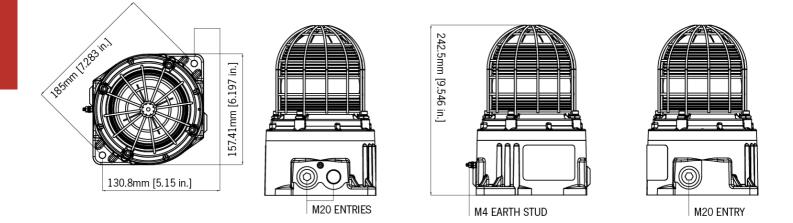

#### Specification

| Source:                                                                                                                                                                                             | Array of 4 x High Power Cree® LED's                                                                                                                      |  |  |
|-----------------------------------------------------------------------------------------------------------------------------------------------------------------------------------------------------|----------------------------------------------------------------------------------------------------------------------------------------------------------|--|--|
| Modes:                                                                                                                                                                                              | 1Hz flash (60 fpm)<br>1.5Hz flash (90 fpm)<br>2Hz flash (120 fpm)<br>Double strike flash<br>Triple strike flash<br>High Power Steady<br>Low Power Steady |  |  |
| Eff. Intensity cd:                                                                                                                                                                                  | 174 cd - High Power Steady                                                                                                                               |  |  |
| Eff. Intensity cd:                                                                                                                                                                                  | 338 cd - 1Hz flash                                                                                                                                       |  |  |
| Lens colours:                                                                                                                                                                                       | Amber, Blue, Clear, Green, Magenta, Red & Yellow                                                                                                         |  |  |
| Voltages DC:                                                                                                                                                                                        | 24vdc                                                                                                                                                    |  |  |
| Voltages AC:                                                                                                                                                                                        | 115Vac; 230Vac                                                                                                                                           |  |  |
| Ingress protection:                                                                                                                                                                                 | IP66/67                                                                                                                                                  |  |  |
| Enclosure matl:                                                                                                                                                                                     | UV stable GRP (glass reinforced polyester)                                                                                                               |  |  |
| Colour:                                                                                                                                                                                             | Natural Red - can be provided in alternative colours                                                                                                     |  |  |
| Cable entries:                                                                                                                                                                                      | 3 x M20 ISO (2 stopping plugs inc.)<br>Adaptors to M25, 1/2" & 3/4" NPT can be specified                                                                 |  |  |
| Terminals:                                                                                                                                                                                          | 0.5 to 2.5mm <sup>2</sup>                                                                                                                                |  |  |
| Enclosure volume:                                                                                                                                                                                   | <2 litres                                                                                                                                                |  |  |
| Line monitoring:                                                                                                                                                                                    | Blocking diode included<br>EOL Min. 500 Ohm 2w, or 3k3 Ohm 0.5w resistor<br>or diode (DC versions) can be fitted                                         |  |  |
| LED life:                                                                                                                                                                                           | 60,000 Hours                                                                                                                                             |  |  |
| Temperature<br>range:                                                                                                                                                                               | -50° to +70°C (-58°F to +158°F)                                                                                                                          |  |  |
| Relative humidity:                                                                                                                                                                                  | 95% – Additional tropicalisation is recommended for<br>applications where both high relative humidity and high<br>ambient temperatures exist             |  |  |
| Weight:                                                                                                                                                                                             | 3.5kg/7.7lbs                                                                                                                                             |  |  |
| *All candela data i<br>voltage.                                                                                                                                                                     | s representative of performance with clear lens at optimum                                                                                               |  |  |
| Accessories: SP65-0001-A2 Pole Mount Bracket Kit 2'' St/St A2<br>SP65-0001-A4 Pole Mount Bracket Kit 2'' St/St A4<br>SP65-0003A2 Sunshade – St/St A2 (304)<br>SP65-0003A4 Sunshade – St/St A4 (316) |                                                                                                                                                          |  |  |