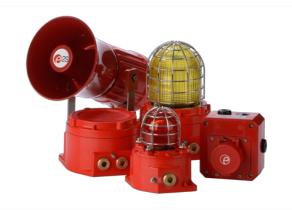

# Assemblies

The GNExB2LD2 is available as a plated assembly configured with up to 4 x Xenon strobe or LED beacons with a GNExJ2 Ex d junction box or 5 x beacons without a junction box. Contact E2S for further information.